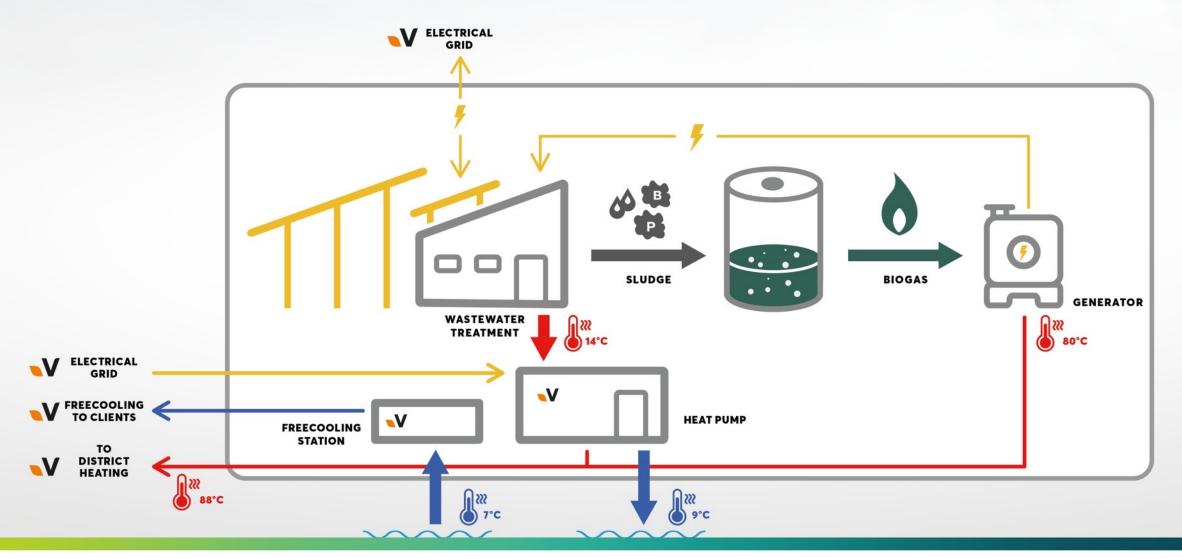

#### **A MULTI-ENERGY WWTP**

#### **DISTRICT HEATING**

CO2
40%
ECONOMY IN EQUIVALENTS
PER YEAR