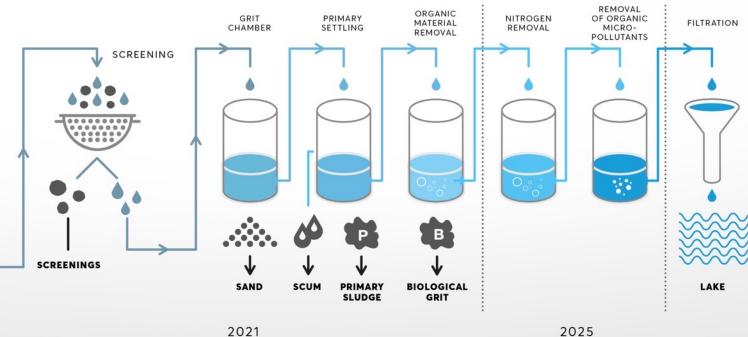

#### **ENVIRONMENT**

TREATMENT OF MICROPOLLUTANTS, NITROGEN AND CARBON NEUTRALITY