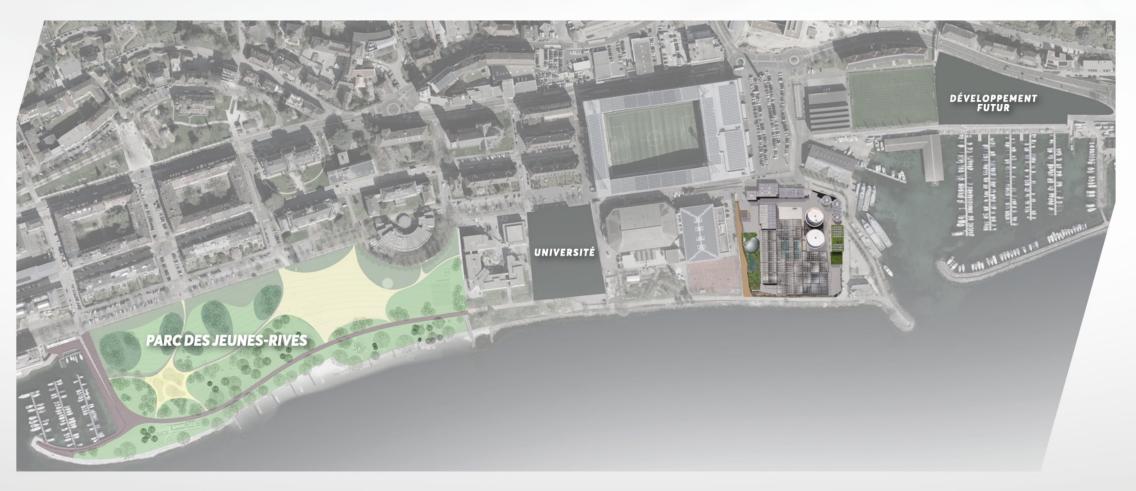

#### THE "JEUNES-RIVES"

AN OVERALL QUALITY VISION, COHERENT AND OPEN TO THE PUBLIC

#### AN IDYLLIC SETTING

TOES IN WATER

Located on the shore of Lake Neuchâtel, so typical with its walks and its beautiful pebble beach.