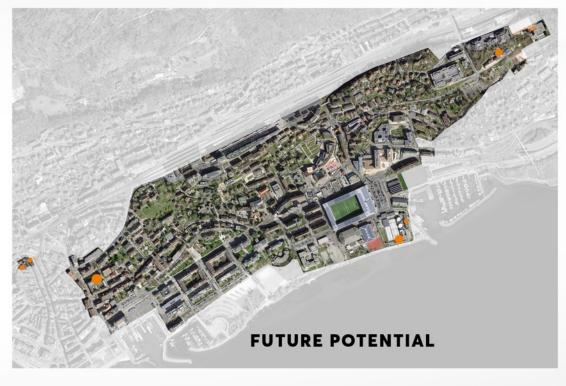

2030

3RD CO2 LAW



2050

SWISS GOVERNMENT DECISION 29<sup>TH</sup> AUGUST 2019

SWISS GOVERNMENT COUNTER-PROPOSAL TO THE GLACIERS INITIATIVE 2<sup>ND</sup> SEPT 2020

**ZERO**NET EMISSIONS

-8%

-20%

-50%





#### **ENERGY**

**ENERGY SELF SUFFICIENCY** 

2021

















#### **ENVIRONMENT**

TREATMENT OF MICROPOLLUTANTS, NITROGEN AND CARBON NEUTRALITY









#### **ENERGY**

**ENERGY SELF SUFFICIENCY** 

2025











**PRODUCTION** 





EQUIVALENCE





#### **SELF-SUFFICIENCY OPERATION**

**ENERGY CONSUMPTION IN 2021** 





24H/24

RECOVERY OF

ORGANIC MATTER

EXTRACTED FROM WASTEWATER





#### **SELF-SUFFICIENCY OPERATION**

**ENERGY CONSUMPTION IN 2025** 





#### PHOTOVOLTAICS AND PROTECTION







#### **A MULTI-ENERGY WWTP**







#### **DISTRICT HEATING**













CO2
40%
ECONOMY IN EQUIVALENTS
PER YEAR







# «STEP 2025» ARCHITECTURE





#### AN IDYLLIC SETTING

TOES IN WATER

Located on the shore of Lake Neuchâtel, so typical with its walks and its beautiful pebble beach.











#### THE WAVE

A FUNCTIONAL ELEMENT NECESSARY FOR THE PROJECT



Integrate, protect and capture





























#### THE PEBBLE

THE HISTORY AND IDENTITY OF OUR REGION

A pavilion with a positive energy balance













#### CONCLUSION

COLLECTIVE INTELLIGENCE SUPPORTING THE COMMUNITY





# THANK YOU for your attention