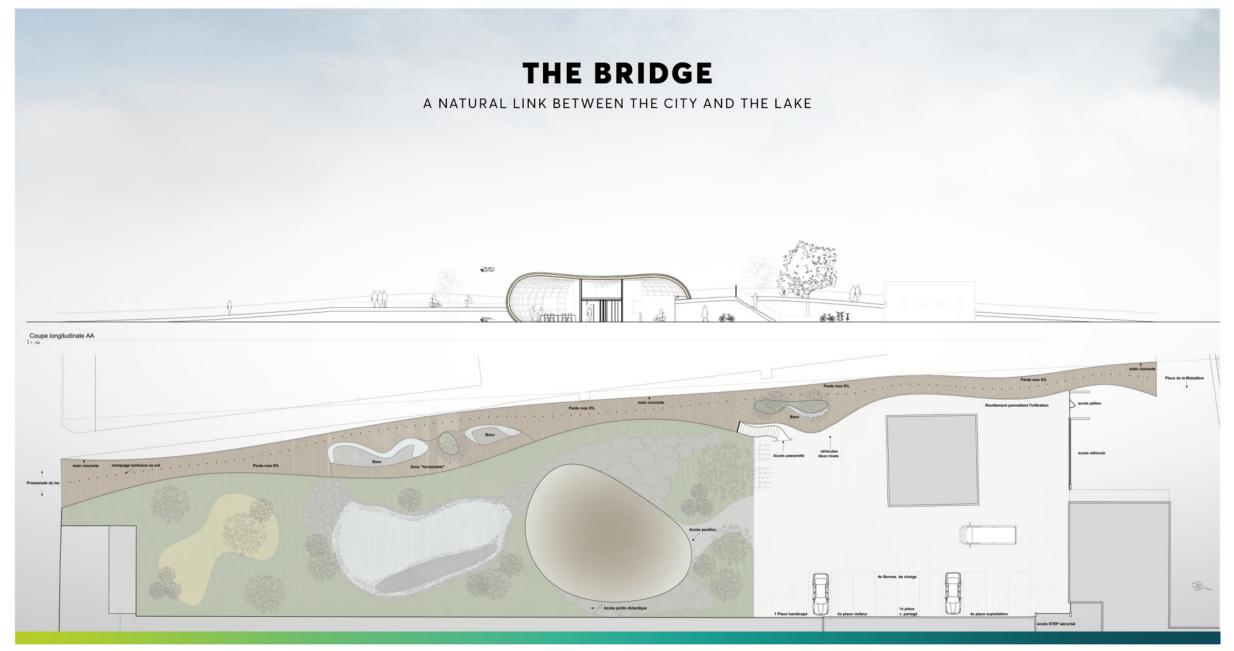

#### AN IDYLLIC SETTING

TOES IN WATER

Located on the shore of Lake Neuchâtel, so typical with its walks and its beautiful pebble beach.

#### THE WAVE

A FUNCTIONAL ELEMENT NECESSARY FOR THE PROJECT

Integrate, protect and capture

#### THE PEBBLE

THE HISTORY AND IDENTITY OF OUR REGION

A pavilion with a positive energy balance